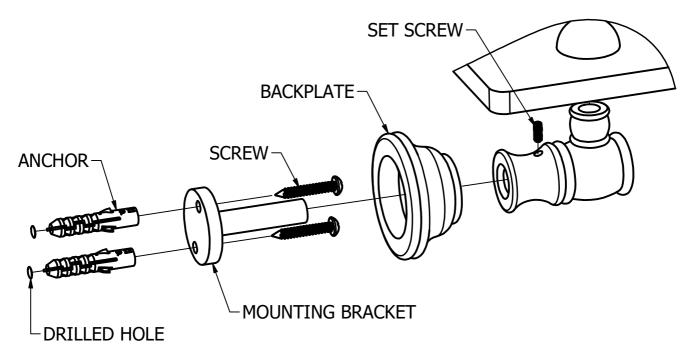

## (Step1: Drill Holes in Wall for screws or screw anchors and attached Mounting Bracket to Wall

Determine your desired location for installation and make a mark for the location of the mounting bracket. Remove mounting Bracket from backplate by loosening set screw in backplate as pictured below. Place center hole of mounting bracket over mark made above. Make 4 marks where mounting screws will be placed as shown below. Drill hole at each of the marks. (You may substitute other style mounting anchors or screws if desired). Place anchors into the holes made. Slip backplate and post onto mounting bracket. After straightening the post into position, tighten the set screw to secure.