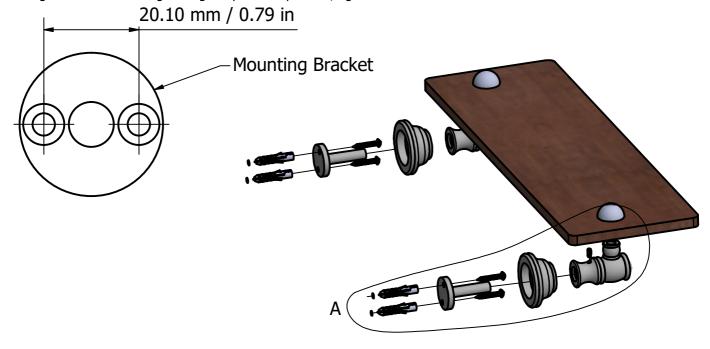

## (Step1: Drill Holes in Wall for screws or screw anchors and attached Mounting Bracket to Wall

Determine your desired location for installation and make a mark for the location of the mounting bracket. Remove mounting Bracket from backplate by loosening set screw in backplate as pictured below. Place center hole of mounting bracket over mark made above. Make 4 marks where mounting screws will be placed as shown below. Drill hole at each of the marks. (You may substitute other style mounting anchors or screws if desired). Place anchors into the holes made. Slip backplate and post onto mounting bracket. After straightening the post into position, tighten the set screw to secure.

**DETAIL A**